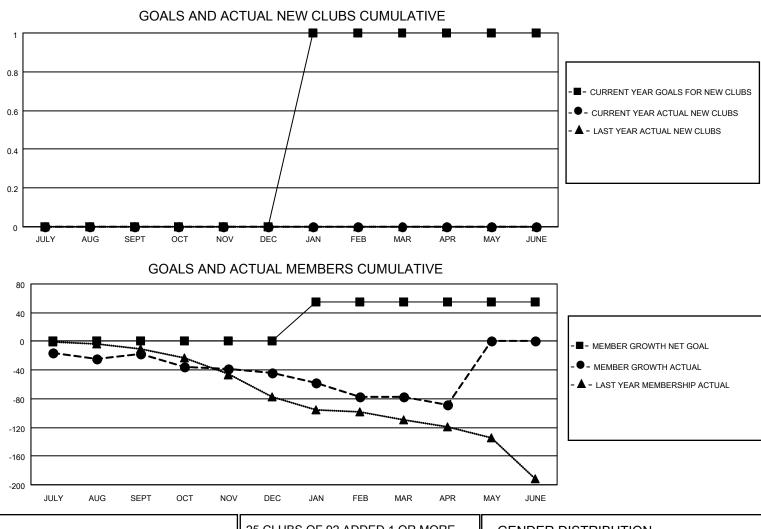

## LOCATION VIRGINIA

District 24 I

Results as of: 4/30/2021

| Clubs                 |               |           |               | Members               |                        |                         |                                                    |  |
|-----------------------|---------------|-----------|---------------|-----------------------|------------------------|-------------------------|----------------------------------------------------|--|
| RESULTS FOR 2020-2021 |               |           |               | RESULTS FOR 2020-2021 |                        |                         |                                                    |  |
| QUARTER               | NEW CLUB GOAL | NEW CLUBS | DROPPED CLUBS | QUARTER               | BER GROWTH NET<br>GOAL | MEMBER GROWTH<br>ACTUAL | DROPPED<br>MEMBERS ACTUAL<br>(including transfers) |  |
| JULY/AUG/SEPT         | 0             | 0         | 0             | JULY/AUG/SEPT         | 0                      | 27                      | 41                                                 |  |
| OCT/NOV/DEC           | 0             | 0         | 0             | OCT/NOV/DEC           | 0                      | 25                      | 48                                                 |  |
| JAN/FEB/MAR           | 1             | 0         | 1             | JAN/FEB/MAR           | 55                     | 15                      | 47                                                 |  |
| APR/MAY/JUNE          | 0             | 0         | 0             | APR/MAY/JUNE          | 0                      | 8                       | 20                                                 |  |

| DROPPED CLUBS: 1        |           | 25 CLUBS OF 92 ADDED 1 OR MORE | GENDER DISTRIBUTION        |                |     |
|-------------------------|-----------|--------------------------------|----------------------------|----------------|-----|
|                         |           | NEW MEMBERS                    | MALE                       | 1,332 (66.10%) |     |
| DROPPED MEMBERS         |           |                                | FEMALE                     | 683 (33.90%)   |     |
| DECEASED                | 36        | CLICK HERE FOR CUMULATIVE      | TOTAL FAMILY UNIT MEMBERS  |                | 292 |
| CLUB CANCELLED<br>OTHER | 11<br>109 | MEMBERSHIP DATA                | FAMILY MEMBERS PAYING HALF |                | 147 |
| TOTAL                   | 156       |                                |                            |                |     |